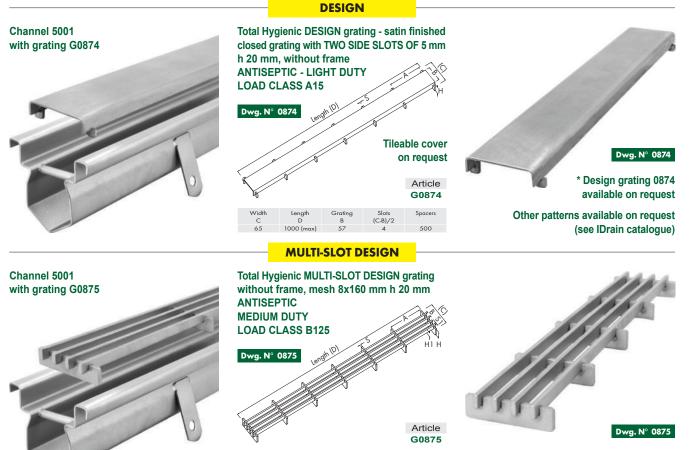

## **IDEAL FOR** SWIMMING POOLS, SHOWERS, TERRACES, LOCKER ROOMS, PUBLIC AREAS

Inoxsystem<sup>®</sup> Total Hygienic Design and Multi-slot Design gratings are ideal for swimming pools, terraces, changing rooms, Spa, hotels, public facilities as well as for pharmaceutical and industrial plants. Their frameless design ensures the highest standards of hygiene and the care of details makes them a perfect mix of elegance and functionality where modern design is required. **Tileable Design grating** is also available.

\* Design grating 0875 available on request

10x160

10×4