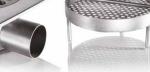

## Floor drains with square top plate and double odor trap vertical outlet and removable filter basket. N.B. - Round top cover

- Different outlet diameters on request - heavy duty top covers made from 6/8 mm thick stainless steel plate

D 75 L 258 D 110 L 308 250 300 75 110 25 30 100 140 160 340 8 1000 10000 Different outlet diameters on request - heavy duty top covers made from 6/8 mm thick stainless steel plate