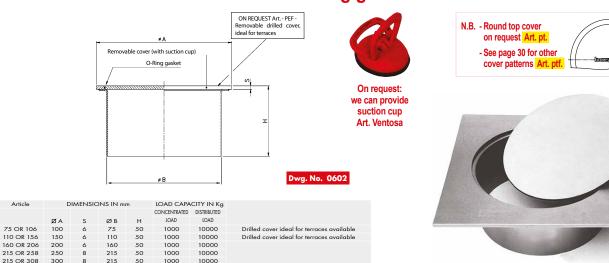

## Square top clean outs with blind cover and O-Ring gasket.

8000

315 OR 358

350

8

315

50

## Floor drains with square top plate and double odor trap vertical outlet and removable filter basket. N.B. - Round top cover

- Different outlet diameters on request - heavy duty top covers made from 6/8 mm thick stainless steel plate