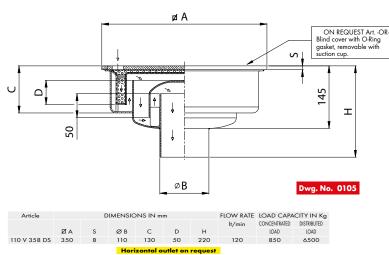

FLOOR DRAINS

#20

A Ð

Stainless Steel - Think about your future

made of grade 304 stainless steel - grade 316 on request

on request Art. pt

See page 30 for other

cover patterns Art. ptf.