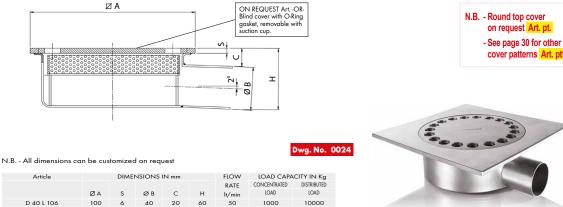

## Ultra-low profile floor drains with direct outlet

for applications where installation height is limited.

1000

7

|            | ĽА  | 2 | ЮВ | C  | п   | lt/min | LOAD |
|------------|-----|---|----|----|-----|--------|------|
| D 40 L 106 | 100 | 6 | 40 | 20 | 60  | 50     | 1000 |
| D 50 L 156 | 150 | 6 | 50 | 20 | 70  | 80     | 1000 |
| D 63 L 206 | 200 | 6 | 63 | 22 | 85  | 100    | 1000 |
| D 75 L 206 | 200 | 6 | 75 | 25 | 100 | 120    | 1000 |